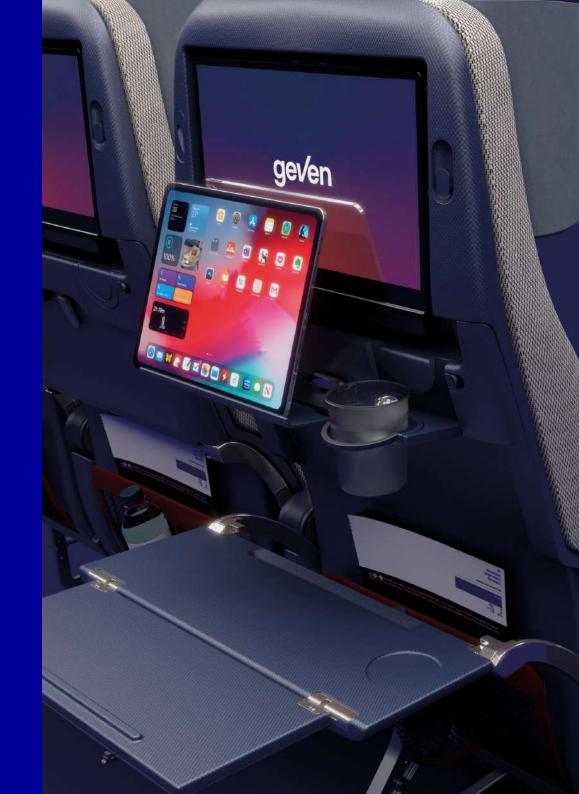

|          |                                                           | ,                                                                        |
|----------|-----------------------------------------------------------|--------------------------------------------------------------------------|
|          |                                                           |                                                                          |
| Elemento | Enhanced High Density<br>living space starting from       | Flexible backrest pan for enhanced comfort                               |
|          | 30" pitch                                                 | Large rear meal tray table featuring sliding motion                      |
|          | Light weight concept design High end stylistic appearance | Integrated cup holder recess on table surfaces                           |
|          |                                                           | Rear table latch featuring integrated coat hook                          |
|          | Patented extra comfort articulated seat pan "Wave"        | High structural reinforced light weight injection composite armrests     |
|          | –<br>A PriestmanGoode-Geven<br>creation                   | Discrete disable people latch on aisle side                              |
|          |                                                           | End Bay with Integrated Aisle<br>Bumper                                  |
|          |                                                           | In-Arm bi-fold Table featuring<br>sliding motion (for first Row<br>only) |
|          |                                                           | High comfort cushions                                                    |
|          |                                                           | Light weight seat belts                                                  |
|          |                                                           | Lifevest pouch                                                           |
|          |                                                           | High strength optimized light                                            |

### **Elemento**

- Customized Trim and Finish
- Laminated dress cover
- Leather dress covers
- Velcro antimacassar
- Customized antimacassar
- Customer logo
- Upper literature pocket
- Lateral Coat Hook
- Groove on rear tray table for PED holder
- Backrest break-over provision
- Polyurethane armcap
- Lower literature/amenity net pocket
- Provision for USB and PWR units
- Customized seat belts buckle
- Stirrup Attendant Step
- Sealable Life Vest Pouch
- Hard transparent Life Vest box