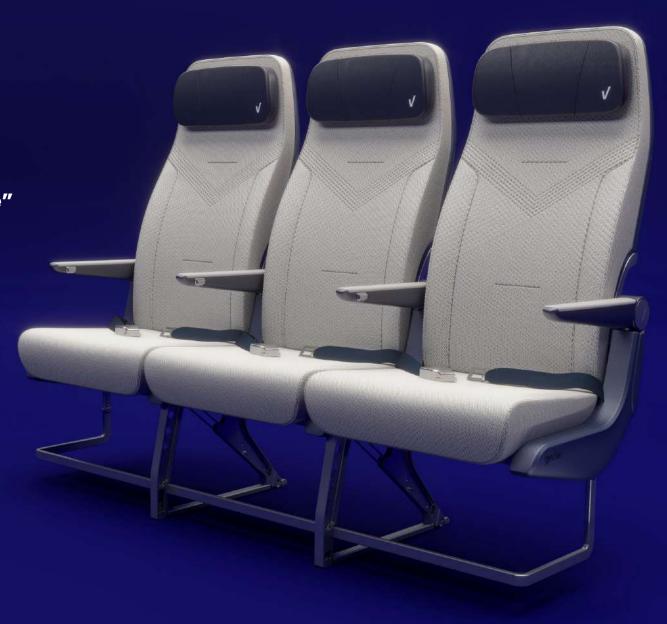

|          |                                                           | ,                                                                        |
|----------|-----------------------------------------------------------|--------------------------------------------------------------------------|
|          |                                                           |                                                                          |
| Elemento | Enhanced High Density<br>living space starting from       | Flexible backrest pan for enhanced comfort                               |
|          | 30" pitch                                                 | Large rear meal tray table featuring sliding motion                      |
|          | Light weight concept design High end stylistic appearance | Integrated cup holder recess on table surfaces                           |
|          |                                                           | Rear table latch featuring integrated coat hook                          |
|          | Patented extra comfort articulated seat pan "Wave"        | High structural reinforced light weight injection composite armrests     |
|          | –<br>A PriestmanGoode-Geven<br>creation                   | Discrete disable people latch on aisle side                              |
|          |                                                           | End Bay with Integrated Aisle<br>Bumper                                  |
|          |                                                           | In-Arm bi-fold Table featuring<br>sliding motion (for first Row<br>only) |
|          |                                                           | High comfort cushions                                                    |
|          |                                                           | Light weight seat belts                                                  |
|          |                                                           | Lifevest pouch                                                           |
|          |                                                           | High strength optimized light                                            |

Structure and mechanism validated by huge amount of reliability test (life cycle and static)

No special tools necessary for maintenance

- passenger comfort centric seat design
- enhanced legroom and passenger space
- patented extra comfort articulated seat pan "Wave"
- lightweight design
- italian class style