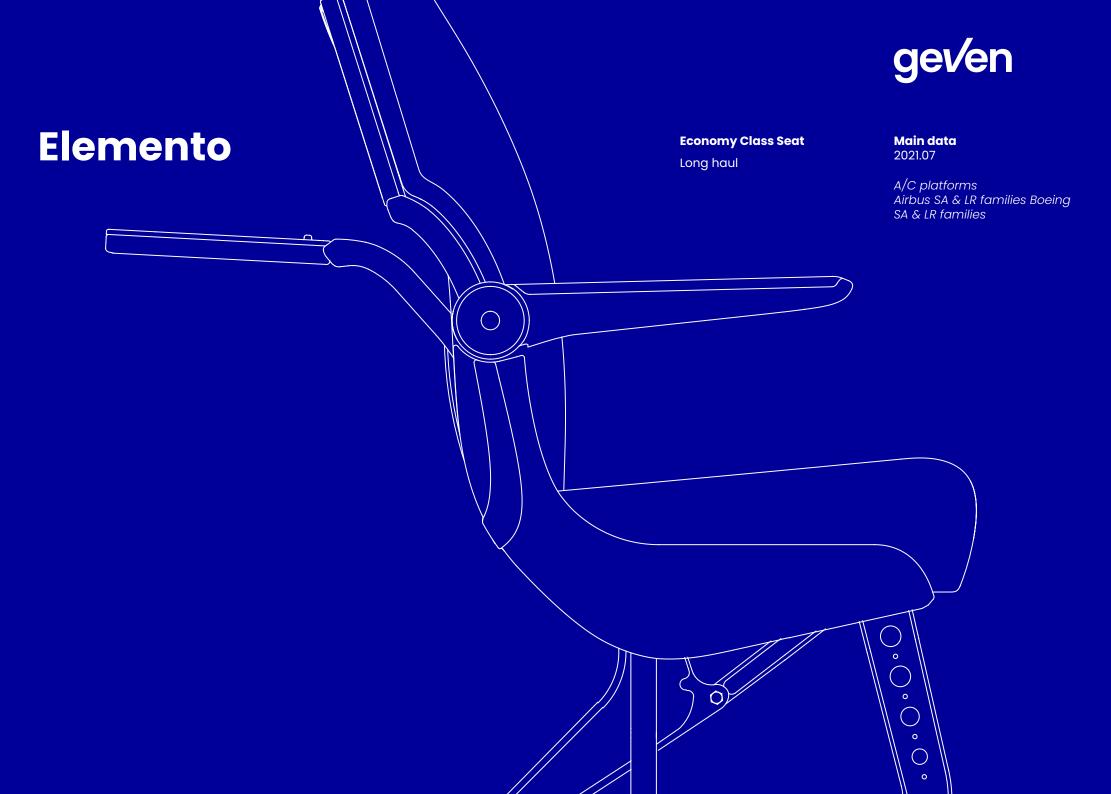

|          |                                                           | ,                                                                        |
|----------|-----------------------------------------------------------|--------------------------------------------------------------------------|
|          |                                                           |                                                                          |
| Elemento | Enhanced High Density<br>living space starting from       | Flexible backrest pan for enhanced comfort                               |
|          | 30" pitch                                                 | Large rear meal tray table featuring sliding motion                      |
|          | Light weight concept design High end stylistic appearance | Integrated cup holder recess on table surfaces                           |
|          |                                                           | Rear table latch featuring integrated coat hook                          |
|          | Patented extra comfort articulated seat pan "Wave"        | High structural reinforced light weight injection composite armrests     |
|          | –<br>A PriestmanGoode-Geven<br>creation                   | Discrete disable people latch on aisle side                              |
|          |                                                           | End Bay with Integrated Aisle<br>Bumper                                  |
|          |                                                           | In-Arm bi-fold Table featuring<br>sliding motion (for first Row<br>only) |
|          |                                                           | High comfort cushions                                                    |
|          |                                                           | Light weight seat belts                                                  |
|          |                                                           | Lifevest pouch                                                           |
|          |                                                           | High strength optimized light                                            |

Structure and mechanism validated by huge amount of reliability test (life cycle and static)

No special tools necessary for maintenance

- passenger comfort centric seat design
- enhanced legroom and passenger space
- patented extra comfort articulated seat pan "Wave"
- lightweight design
- italian class style