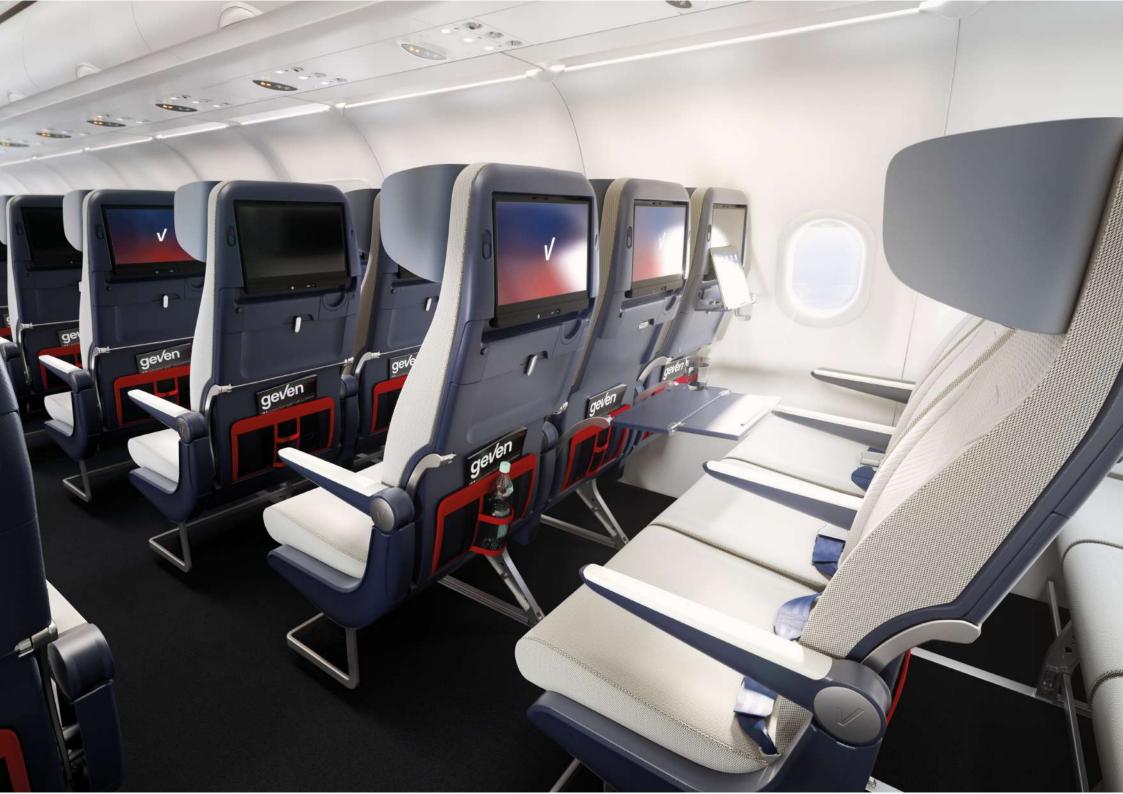

# Conceived and designed to address with the utmost care and innovation the needs of long haul travel in the economy class

enhanced comfort and ergonomics, apt at optimizing living space at the more trendy tighter pitches now commonly in use, whilst limiting weight, and count of expendables, not however, at the expense of reliability or range of offerable options, so vital as differentiators between carriers on the long haul routes.

In it for the long haul, Elemento can multi-task accross aircraft type platforms, equally applicable to long-haul narrow-body aircraft as to all the major twin aisle widebodies.

Ideal therefore especially for the achievement of product commonality on mixed aircraft type fleets - all in rigorously Italian Style.