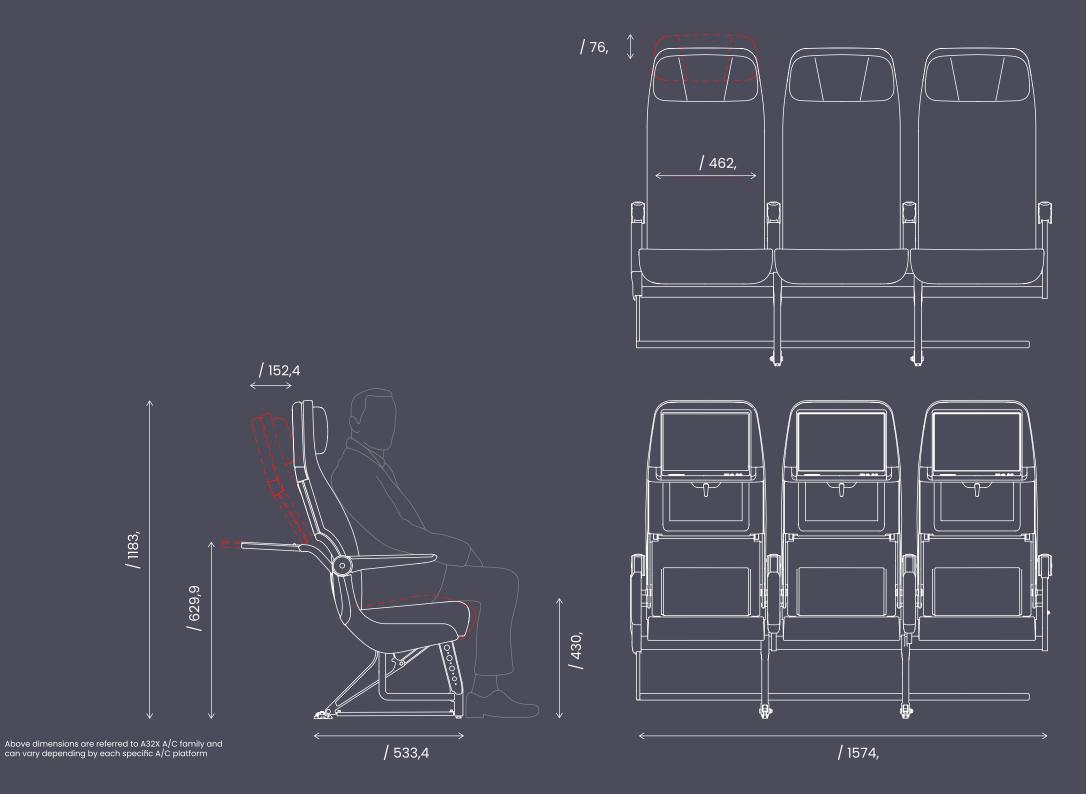

# Conceived and designed to address with the utmost care and innovation the needs of long haul travel in the economy class

enhanced comfort and ergonomics, apt at optimizing living space at the more trendy tighter pitches now commonly in use, whilst limiting weight, and count of expendables, not however, at the expense of reliability or range of offerable options, so vital as differentiators between carriers on the long haul routes.

In it for the long haul, Elemento can multi-task accross aircraft type platforms, equally applicable to long-haul narrow-body aircraft as to all the major twin aisle widebodies.

Ideal therefore especially for the achievement of product commonality on mixed aircraft type fleets - all in rigorously Italian Style.

Structure and mechanism validated by huge amount of reliability test (life cycle and static)

No special tools necessary for maintenance

- passenger comfort centric seat design
- enhanced legroom and passenger space
- patented extra comfort articulated seat pan "Wave"
- lightweight design
- italian class style